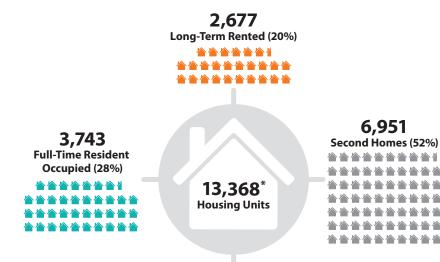

#### Town of Truckee

**Estimated Number of Housing Units and Uses** 

### An Opportunity Lies in Unlocking Vacant Second Homes

Town of Truckee Housing Occupance (2018)

Source: Socio Economic Indicators — Appendix B, Truckee Chamber of Commerce| Truckee Tomorrow, 2018 [1] Total Housing Unit number differs from data from Town of Truckee at 13,232