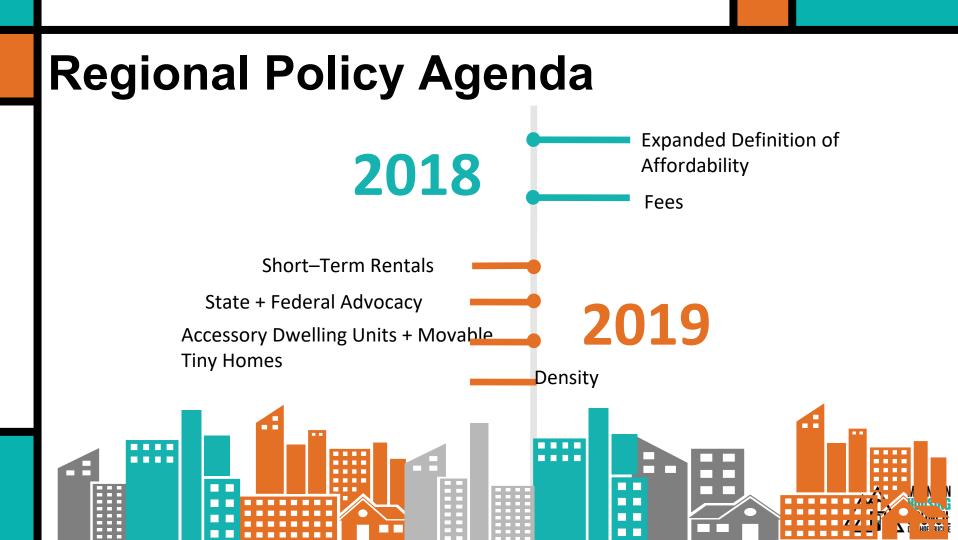

#### SUPPORTING ACHIEVABLE LOCAL HOUSING

The Mountain Housing Council (MHC) supports policies that address all income levels defined as "achievable local housing", including traditional affordable housing KUp to 60% AMD and "trissing middle" housing (80% AMI - 195% AMR, the latter of which rarely receives financial assistance from the government but represents a significant need in the Tahoe-Truckee region.