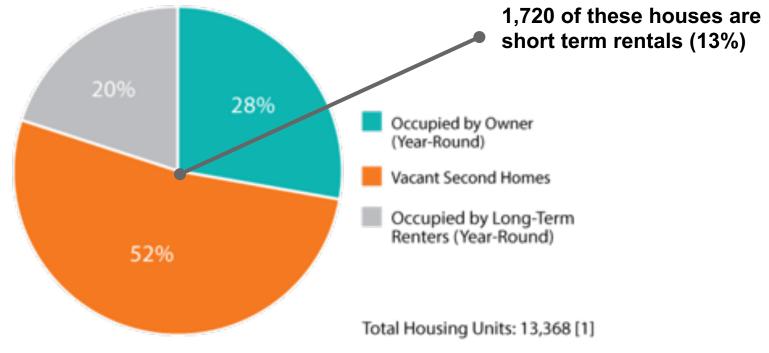

#### 1,720 Short-Term Rentals (12.9%)

\*Excludes hotels and hotel condos Source: MHC Short-Term Rental White Paper (www.mountainhousingcouncil.org)

### An Opportunity Lies in Unlocking Vacant Second Homes

Town of Truckee Housing Occupance (2018)

Source: Socio Economic Indicators — Appendix B, Truckee Chamber of Commerce| Truckee Tomorrow, 2018 [1] Total Housing Unit number differs from data from Town of Truckee at 13,232