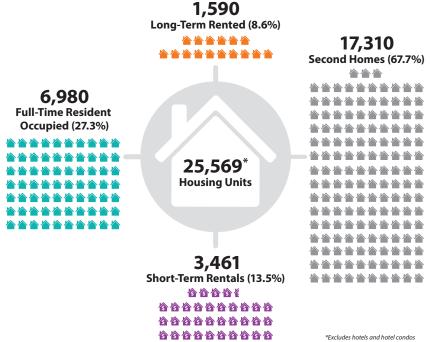

### **Short-Term Rental White Paper**

Short-Term Rentals (STRs) in the North Tahoe-Truckee Region

#### Eastern Placer County

**Estimated Number of Housing Units and Uses** 

#### 1,720 Short-Term Rentals (12.9%)

\*Excludes hotels and hotel condos Source: MHC Short-Term Rental White Paper (www.mountainhousingcouncil.org)